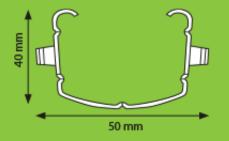

## VIGNARD STEEL POLE AGRIPAL 40 X 50

**HOT DEEP GALVANIZED POLES** - Our **AGRIPAL 40 x 50** vignard steel poles, hot-deep galvanized according to the UNI EN ISO 1461 standards, are "ecological", using a galvanic bath procedure absolutely free of lead allowing us to anticipate future regulations in environmental protection; a local coating of 70 microns ensures a long life of our poles.

**COR-TEN POLES** – Made of steels with improved resistance to atmospheric corrosion: excellent quality price ratio.

Section 40 x 50 x 40 mm