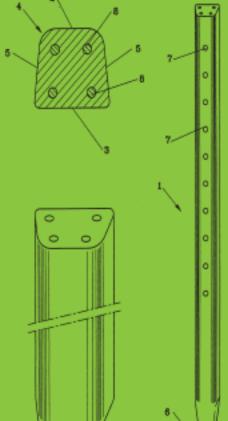

#### **OUR CONCRETE POLES ARE AVAILABLE IN THE FOLLOWING TYPES**

| HEAVY END SMALL |            |        |  |  |
|-----------------|------------|--------|--|--|
| HEIGHT          | DIMENSION  | WEIGHT |  |  |
| 2,50 mt         | 7 x 6,5 cm | 28 Kg  |  |  |
| 2,80 mt         | 7 x 6,5 cm | 32 Kg  |  |  |
| 3,00 mt         | 7 x 6,5 cm | 35 Kg  |  |  |