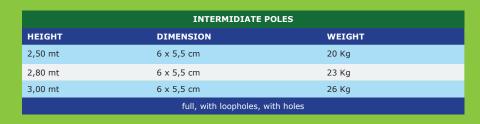

#### **OUR CONCRETE POLES ARE AVAILABLE IN THE FOLLOWING TYPES**

| HEAVY END SMALL |            |        |  |  |
|-----------------|------------|--------|--|--|
| HEIGHT          | DIMENSION  | WEIGHT |  |  |
| 2,50 mt         | 7 x 6,5 cm | 28 Kg  |  |  |
| 2,80 mt         | 7 x 6,5 cm | 32 Kg  |  |  |
| 3,00 mt         | 7 x 6,5 cm | 35 Kg  |  |  |