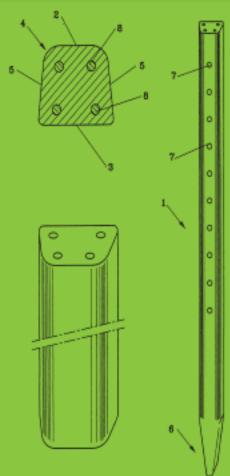

#### **OUR CONCRETE POLES ARE AVAILABLE IN THE FOLLOWING TYPES**

| HEAVY END SMALL |            |        |  |  |
|-----------------|------------|--------|--|--|
| HEIGHT          | DIMENSION  | WEIGHT |  |  |
| 2,50 mt         | 7 x 6,5 cm | 28 Kg  |  |  |
| 2,80 mt         | 7 x 6,5 cm | 32 Kg  |  |  |
| 3,00 mt         | 7 x 6,5 cm | 35 Kg  |  |  |