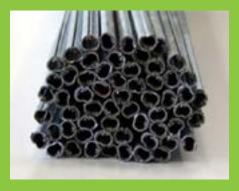

## LOW COST TUTOR

LOW COST support, made of galvanized steel resistant to any stress and to any mechanization / processing.

In a small section the special profile guarantees the highest resistance required.

The zinc cover allows the life necessary for the life of the vineyard.

Available in every length, it is the best solution to support the plant.

Resistance, duration and economy: objective achieved.

| DESCRIPTION                       | THICKNESS | MAX HEIGHT |
|-----------------------------------|-----------|------------|
| Support LOW COST galvanized steel | 0,3 MM    | 1,5 MT     |
| Support LOW COST galvanized steel | 0,4 MM    | 1,5 MT     |
| Support LOW COST galvanized steel | 0,5 MM    | 1,8 MT     |